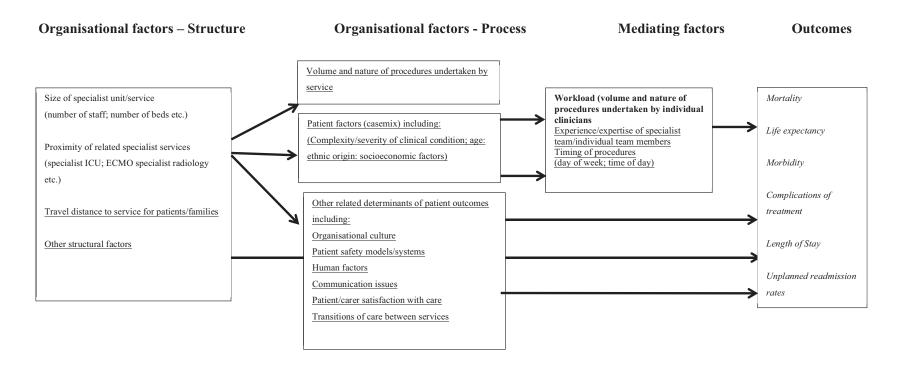

The proposed scope for a literature review on the organisational factors which may influence patient outcomes in surgical and interventional cardiology services for CHD in children and adults

**Bold** = Explanatory factors reported in included studies.

<u>Underlined</u> = Explanatory factors which may be reported in included studies. These factors may require evidence from beyond CHD. *Italics* = Outcomes which may be reported in included studies.

(All relevant explanatory and outcome data will be extracted and reported as relevant – the model illustrates the potential breadth of included evidence)