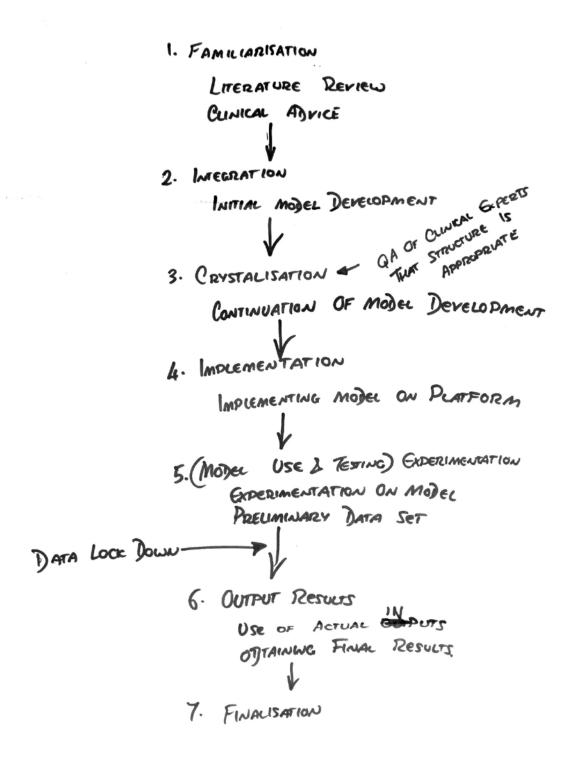

Problem identificatio Understan Me problem Literatu Scope > Protocol Literature review (systematic or not) dialogue Expert opinion / real-life A V "Analysis & design stage " [Shipped] - Techniques (model & programming) - comparing - Sathware - Define how to test & validate Populasian of model Build model Test & validate model [ [ constrained by excel] Report wi Run model & result

Understanding the problem Time problen pisia disease & treatmen histon disease relevant nuch Hony 05 possible ecidence as Searche) Economic lead Clinicallead 6cishi-Review pre noclet expertise Clinical ceptual model assumptions Define Raise model Build 5, maltaneary ("exposure to data) alibrasio built in development 1 antonal check ! lodel, checking ("the ideal") chebri big Picture Acoptable & understoo per raisen model Cusculty inte ír Write - up