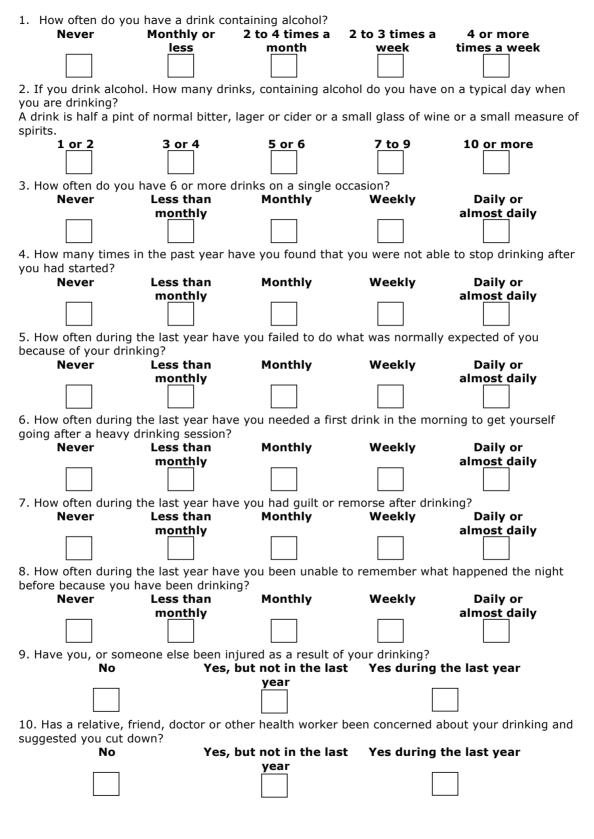

For each of the 10 questions please put a cross in the box below the answer that is correct for you.