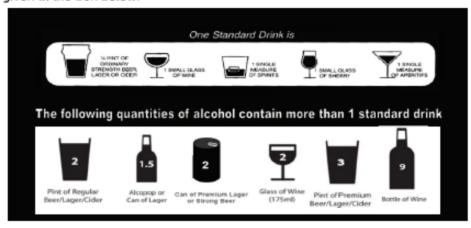

This section asks about the alcohol you have drunk in the past 6 months. The questions ask about how many standard drinks you have consumed. A description of a standard drink is given in the box below.

Please answer each question by placing a cross in the box. Please only cross one box for each question.

| 1. | . How often do you have a drink containing alcohol ? |                   |                 |                 |                          |                                 |
|----|------------------------------------------------------|-------------------|-----------------|-----------------|--------------------------|---------------------------------|
|    | Never                                                | Monthly           | 2 to 4 times    | 2 to 3 times    |                          |                                 |
|    |                                                      | or less           | a month         | a week          | week                     | times a week                    |
|    |                                                      |                   |                 |                 |                          |                                 |
| 2. | How many star                                        | ndard drinks c    | ontaining alcoh | ol do you drink | on a typical day         | you are drinking?               |
|    | None                                                 | 1 to 2            | 3 to 4          | 5 to 6          | 7 to 9                   | 10 or more                      |
|    |                                                      |                   |                 |                 |                          |                                 |
| 3. | How often have                                       | you had 6 or i    | more standard   | drinks on a sir | ngle occasion in t       | he past 6 months?               |
|    | Never                                                | Less than monthly | Monthly         | Weekly          | Daily or<br>almost daily |                                 |
|    |                                                      |                   |                 |                 |                          |                                 |
| 4. | Compared wit                                         | h six months      | ago, how much   | alcohol do you  | drink in a typical       | week?                           |
|    | Much less than 6 months ago                          |                   |                 |                 |                          | A lot more than<br>6 months ago |
|    |                                                      |                   | [               |                 |                          |                                 |