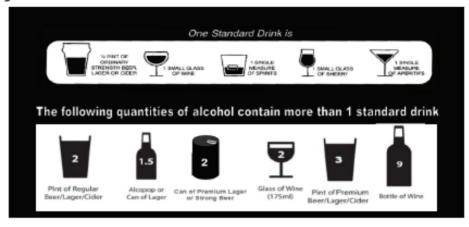

This section asks about the alcohol you have drunk in the past 6 months. The questions ask about how many **standard drinks** you have consumed. A description of a standard drink is given in the box below.

Please answer each question by placing a cross in the box. Please only cross one box for each question.

| 1. | How often do you have a drink containing alcohol ? |                    |                              |                        |                          |                               |
|----|----------------------------------------------------|--------------------|------------------------------|------------------------|--------------------------|-------------------------------|
|    | Never                                              | Monthly<br>or less | 2 to 4 times<br>a month      | 2 to 3 times<br>a week | 4 to 5 times a<br>week   | 6 or more<br>times a week     |
|    |                                                    |                    |                              |                        |                          |                               |
| 2. | How many stan                                      | dard drinks co     | ontaining alcoho             | l do you drink o       | n a typical day y        | ou are drinking?              |
|    | None                                               | 1 to 2             | 3 to 4                       | 5 to 6                 | 7 to 9                   | 10 or more                    |
|    |                                                    |                    |                              |                        |                          |                               |
| 3. | How often have                                     | you had 6 or n     | nore standard d              | Irinks on a sing       | le occasion in th        | ne past 6 months?             |
|    |                                                    | ess than monthly   | Monthly                      | Weekly                 | Daily or<br>almost daily |                               |
|    |                                                    |                    |                              |                        |                          |                               |
| 4. | Compared with                                      | six months a       | go, how much a               | alcohol do you d       | rink in a typical        | week?                         |
|    | Much less than<br>6 months ago                     |                    | han About th<br>ago as 6 moi |                        |                          | lot more than<br>6 months ago |
|    |                                                    |                    |                              |                        |                          |                               |
|    |                                                    |                    |                              |                        |                          |                               |