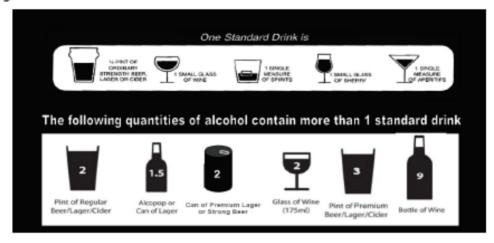

ion carefully. Please answer all the questions. Although some questions appear similar, it is still important that you answer every one. If you find it difficult to answer a question, please give the best answer that you can.

Please follow the instructions for each question carefully.

For each question you will be asked to put a cross in the box.

For example in the following question, if your answer to the question was 'Yes', you should place a cross in the box next to 'Yes'.

Do you drive a car? Yes

Please use a black or blue pen. Please do not use a pencil or any other coloured pen.

This section asks about the alcohol you have drunk in the past 6 months. The questions ask about how many standard drinks you have consumed. A description of a standard drink is given in the box below.



Please answer each question by placing a cross in the box. Please only cross one box for each question.

| 1. | How often do y                 | ou have a drink      | containing alcol | hol?             |                          |                                 |
|----|--------------------------------|----------------------|------------------|------------------|--------------------------|---------------------------------|
|    | Never                          | Monthly              | 2 to 4 times     | 2 to 3 times     | 4 to 5 times a           |                                 |
|    |                                | or less              | a month          | a week           | week                     | times a week                    |
|    |                                |