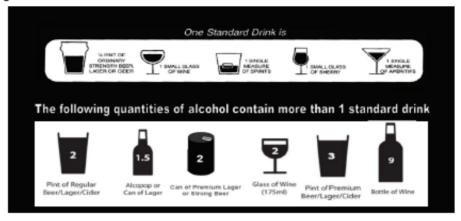

This section asks about the alcohol you have drunk in the past 6 months. The questions ask about how many **standard drinks** you have consumed. A description of a standard drink is given in the box below.

Please answer each question by placing a cross in the box. Please only cross one box for each question.

| 1. | How often do yo                | ou have a drink      | containing alco  | hol?             |                          |                               |
|----|--------------------------------|----------------------|------------------|------------------|--------------------------|-------------------------------|
|    | Never                          | Monthly              | 2 to 4 times     | 2 to 3 times     | 4 to 5 times a           | 6 or more                     |
|    |                                | or less              | a month          | a week           | week                     | times a week                  |
|    |                                |                      |                  |                  |                          |                               |
| 2. | How many stan                  | dard drinks c        | ontaining alcoho | l do you drink o | n a typical day y        | ou are drinking?              |
|    | None                           | 1 to 2               | 3 to 4           | 5 to 6           | 7 to 9                   | 10 or more                    |
|    |                                |                      |                  |                  |                          |                               |
| 3. | How often have                 | you had 6 or r       | more standard d  | Irinks on a sing | le occasion in th        | e past 6 months?              |
|    |                                | Less than<br>monthly | Monthly          | Weekly           | Daily or<br>almost daily |                               |
|    |                                |                      |                  |                  |                          |                               |
| 4. | Compared with                  | n six months a       | ago, how much a  | alcohol do you d | Irink in a typical v     | week?                         |
|    | Much less than<br>6 months ago |                      | men / moent n    |                  |                          | lot more than<br>6 months ago |
|    |                                |                      |                  |                  |                          |                               |
|    |                                |                      |                  |                  |                          |                               |