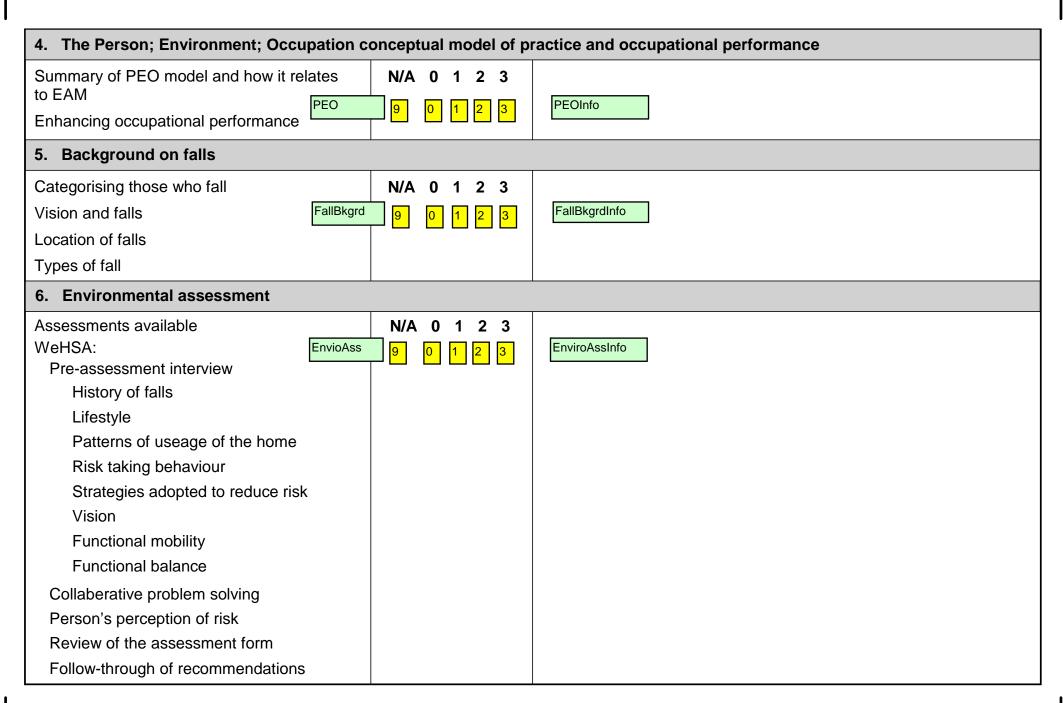

## **OTIS Training Workshop Checklist**

KEY: N/A= Not Applicable; 0=Not observed; 1=Observed-some elements included; 2=Observed-most elements included; 3=Observed-all elements included

| KEY ELEMENT                                                                   | RATING                   | COMMENTS      |  |  |  |  |
|-------------------------------------------------------------------------------|--------------------------|---------------|--|--|--|--|
| 1. Prevalence of falls                                                        |                          |               |  |  |  |  |
| Age ranges most at risk  Demographics  PrevFalls                              | N/A 0 1 2 3<br>9 0 1 2 3 | PrevFallsInfo |  |  |  |  |
| 2. Evidence base underpinning Environmental Assessment and Modification (EAM) |                          |               |  |  |  |  |
| Summary of the underpinning evidence EAM                                      | N/A 0 1 2 3<br>9 0 1 2 3 | EAMInfo       |  |  |  |  |
| 3. Falls risk factors                                                         |                          |               |  |  |  |  |
| Intrinsic risk  Extrinsic risk  Behavioural risk                              | N/A 0 1 2 3<br>9 0 1 2 3 | FallRiskInfo  |  |  |  |  |