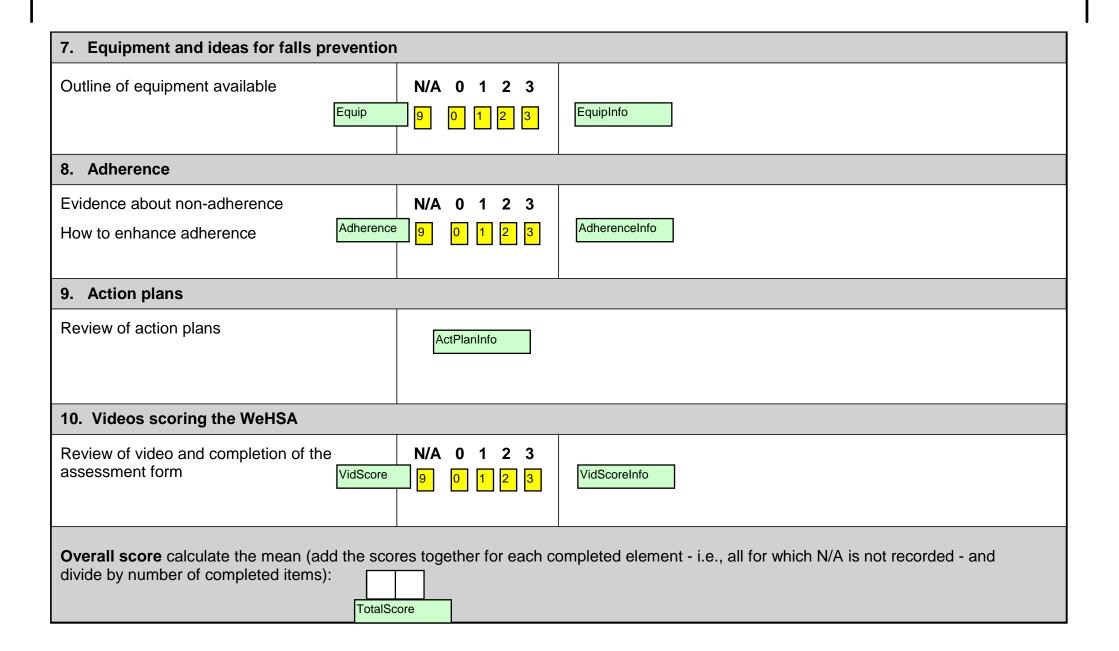

## **OTIS Training Workshop Checklist**

KEY: N/A= Not Applicable; 0=Not observed; 1=Observed-some elements included; 2=Observed-most elements included; 3=Observed-all elements included

| KEY ELEMENT                                                                   | RATING                   | COMMENTS      |  |  |  |  |
|-------------------------------------------------------------------------------|--------------------------|---------------|--|--|--|--|
| 1. Prevalence of falls                                                        |                          |               |  |  |  |  |
| Age ranges most at risk  Demographics  PrevFalls                              | N/A 0 1 2 3<br>9 0 1 2 3 | PrevFallsInfo |  |  |  |  |
| 2. Evidence base underpinning Environmental Assessment and Modification (EAM) |                          |               |  |  |  |  |
| Summary of the underpinning evidence EAM                                      | N/A 0 1 2 3<br>9 0 1 2 3 | EAMInfo       |  |  |  |  |
| 3. Falls risk factors                                                         |                          |               |  |  |  |  |
| Intrinsic risk  Extrinsic risk  Behavioural risk                              | N/A 0 1 2 3<br>9 0 1 2 3 | FallRiskInfo  |  |  |  |  |