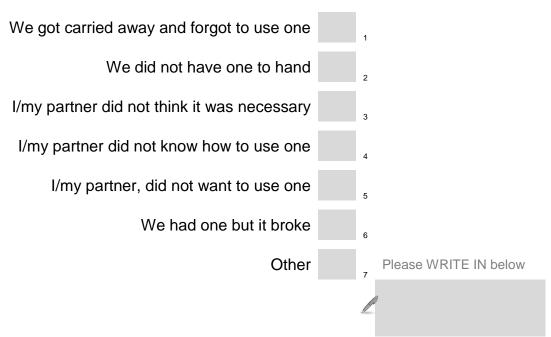

| 41 | What was the main reason a Please tick ONE box                  | condo   | om was not us                   | sed?   |                                                               |
|----|-----------------------------------------------------------------|---------|---------------------------------|--------|---------------------------------------------------------------|
|    | We got carried away and                                         | forgo   | ot to use one                   |        | 1                                                             |
|    | We did not                                                      | have    | one to hand                     |        | 2                                                             |
|    | I/my partner did not think                                      | k it wa | s necessary                     |        | 3                                                             |
|    | I/my partner did not kno                                        | w ho    | w to use one                    |        | 4                                                             |
|    | I/my partner did no                                             | ot war  | nt to use one                   |        | 5                                                             |
|    | We ha                                                           | ıd one  | e but it broke                  |        | 6                                                             |
|    | We were using a different typ                                   |         | ontraception<br>(e.g. the pill) |        |                                                               |
|    | Other (please                                                   |         | ,                               |        | 7                                                             |
|    |                                                                 |         | <u> </u>                        |        | 8                                                             |
|    |                                                                 |         |                                 |        |                                                               |
| 42 |                                                                 |         |                                 |        | penis in a vagina), would you ou more willing than the other? |
|    | We were both equally willing                                    |         | 1                               |        |                                                               |
|    | I was more willing                                              |         | 2                               |        |                                                               |
|    | They were more willing                                          |         | 3                               |        |                                                               |
|    |                                                                 |         |                                 |        |                                                               |
| 43 | The last time you had sexual it afterwards? Please tick ONE box | nterc   | ourse (a peni                   | s in a | vagina), did you regret                                       |
|    | No, not at all                                                  |         | 1                               |        |                                                               |
|    | A bit                                                           |         | 2                               |        |                                                               |
|    | Quite a lot                                                     |         | 3                               |        |                                                               |
|    | Very much                                                       |         | 4                               |        |                                                               |
|    |                                                                 |         |                                 |        |                                                               |