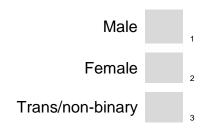

Please say how much you agree with the following statements about your boyfriend or girlfriend (person you are in a relationship with/seeing). Please tick ONE box on EACH line All the Not Often **Sometimes** Never time often а I tell them how I really feel. b I feel happy when we are together. С I feel comfortable talking about intimate things (like whether to kiss, touch each other or have sex). d They respect my opinions and ideas. е They get very angry with me. f We do sexual activities that I don't feel comfortable with. g They get jealous and want to know what I'm doing and who I'm with. Is the person you have just talked about: male, female or trans/non-binary? Please tick ONE box Male Female Trans/non-binary Is the person you have just talked about in S4 at your school? Please tick ONE box Yes