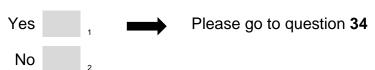

35

In the last 6 months, did you have sexual intercourse (a penis in a vagina) for the first time?

Please tick ONE box

Yes No

| 36 | How many times in the last <b>thr</b> (a penis in a vagina)? Please tick ONE box            | ee mo         | onths have you ha    | d sexual intercourse       |
|----|---------------------------------------------------------------------------------------------|---------------|----------------------|----------------------------|
|    | Once                                                                                        |               | 1                    |                            |
|    | Twice                                                                                       |               | 2                    |                            |
|    | Three or four times                                                                         |               | 3                    |                            |
|    | Five to nine times                                                                          |               | 4                    |                            |
|    | Ten or more times                                                                           |               | 5                    |                            |
| 37 | In the last THREE months, how you had sexual intercourse (a Please WRITE a NUMBER in the    | penis         |                      | have                       |
| 38 | And with how many of those perintercourse (a penis in a vagina Please WRITE a NUMBER in the | a)? <b>wi</b> | thout using a cond   |                            |
| 39 | Thinking about when you had s vagina) in the <b>last 3 months</b> , he Please tick ONE box  |               | ` •                  |                            |
|    |                                                                                             | Alway         | s used a condom      | 1                          |
|    |                                                                                             | Ofte          | en used a condom     | 2                          |
|    | Son                                                                                         | netime        | es used a condom     | 4                          |
|    |                                                                                             | Neve          | er used a condom     | 5                          |
| 40 | The last time you had sexual in Please tick ONE box                                         | nterco        | urse (a penis in a v | agina), was a condom used? |
|    | Yes                                                                                         | Ple           | ease go to question  | 42                         |
|    | No 2                                                                                        |               |                      |                            |