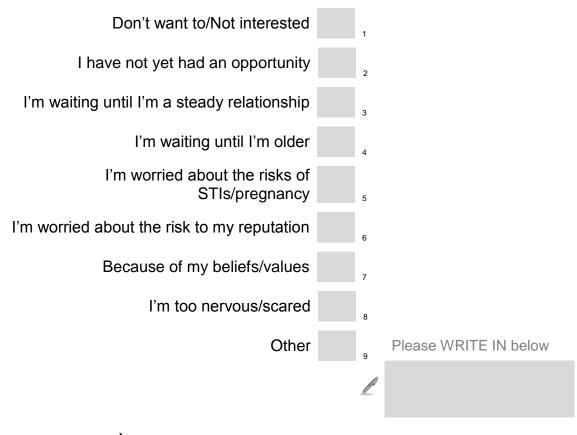

Which of these reasons best describes why you have never had oral sex? 22 Please tick ONE box Don't want to/Not interested I have not yet had an opportunity I'm waiting until I'm a steady relationship I'm waiting until I'm older I'm worried about the risks of STIs/pregnancy I'm worried about the risk to my reputation Because of my beliefs/values I'm too nervous/scared Other Please WRITE IN below Now please go to question 32 When was the most recent time you had oral sex (mouth touching genital area or private parts)? Please tick ONE box In the last 6 months More than 6 months ago Please go to question 32 In the last 6 months, did you have oral sex for the first time? Please tick ONE box Yes Please go to question 26