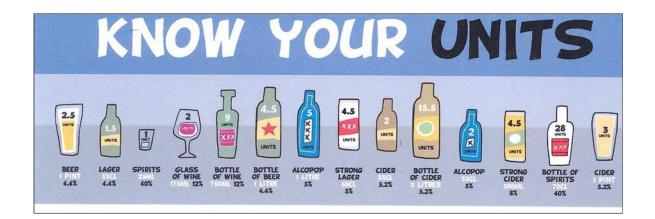

|              |    |
| Diagnoses at discharge |                                                                                                                                                                                                                |       |                    |       |    |                                               |              |    |
| 1 _                    |                                                                                                                                                                                                                |       |                    |       |    |                                               |              |    |

| 2   |  |
|-----|--|
| 3   |  |
| 4   |  |
| 5   |  |
| • · |  |